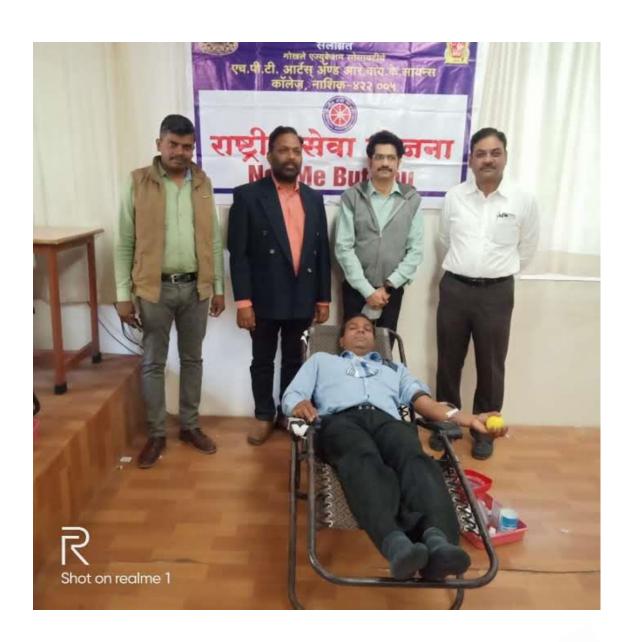

### Report on blood donation camp on 30 January 2019

The NSS unit of HPT Arts and RYK Science College, Nashik, successfully organized a Blood Donation Camp in collaboration with the District Government Hospital, Nashik. This event aimed to promote the spirit of voluntary blood donation and contribute to the medical needs of the community.

The camp saw the active participation of several esteemed faculty members, including Prof. Manoj Giram, NSS Programme Officer, Prof. Santosh Pagar, NSS Programme Officer, Prof. Pragati Deshmukh, Prof. B.U. Patil, Prof. Jitendra Patil, Prof. R.T. Valvi, Dr. Bharati Kolhe, and Prof. Sagar Varade. The support and dedication of 120 NSS volunteers played a vital role in the success of the event.

The camp collected an impressive total of 84 blood bags, which will significantly aid in saving lives and addressing medical emergencies. The event was well-organized and efficiently managed, ensuring the safety and comfort of all donors.