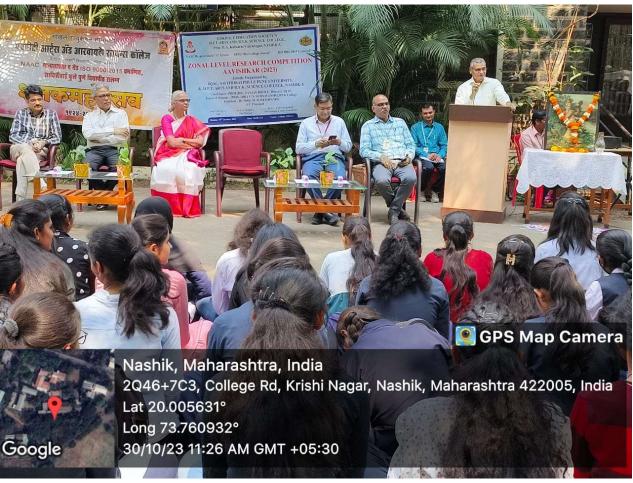

# 'ZONAL LEVEL AAVISHKAR -RESEARCH PROJECT/MODEL PRESENTATION COMPETITION -2023-24 REPORT

Date: 30th November 2023

IQAC, Savitribai Phule Pune University & HPT Arts and RYK Science College, Nashik collaboratively organised the 'Zonal Level Research Competition AAVISHKAR-2023' on 30<sup>th</sup> October 2023 in front of the College library, in a pendal surrounded by old precious banyan trees. The competition aimed to showcase research projects/models by students from different streams including **Humanities and Language**, **Pure Science and Commerce**, **Management and Law**.

The meticulously planned program by coordinator Prof. S.G. Auti and his entire team, under the guidance of the Principal Prof. Dr.M.D. Deshpande, Dr. L.P. Sharma, Vice-Principal, Dr. P. U. Ratnaparkhi, Vice-Principal, was inaugurated at 10.30 a.m. by the esteemed dignitaries the Chief Guest Prof. Dr. Sanjay Dhole, Director, IQAC SPPU and Dr. V. N. Suryawanshi, Principal BYK College. Three separate sections were dedicated to each academic stream to display the projects. The participation and the quality of the projects presented were commendable.

In his Speech, the Chief Guest Dr. Sanjay Dhole appreciated efficient organization of the competition within a very short timeframe by the Principal, Prof. Dr.Mrinalini Deshpande. He shared how the concept of "AAVISHKAR' was established by the former Governor of Maharashtra, S.M. Krishna and executed during the tenure of Dr. Pandit Vidyasagar, Vice-chancellor of SPPU. He emphasized the essence of AAVISHKAR as innovation and said it should not be confined by size. He shed light on the selection of the project and the State Level competition 'ANVESHAN'. He said that the competition's goal isn't solely winning but also fostering entrepreneurship.

Figure 1 Chief Guest Dr. Sanjay Dhole addressing the students in the inaugural function.

Figure 2 Opening of the Program by the Dignitaries

Figure3 Commendable Response of Participants

Figure 4 Participants in the inaugural function