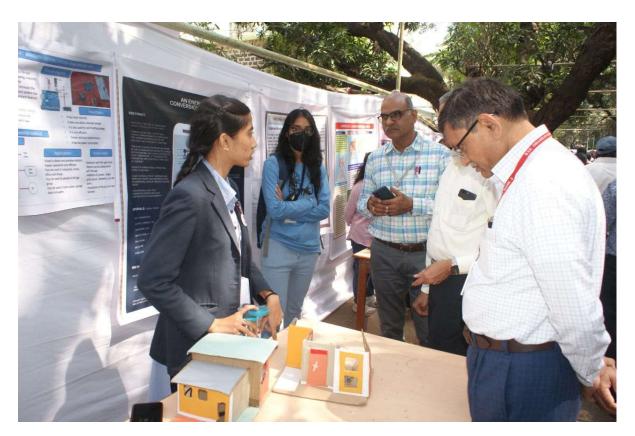

For this competition, a systematic arrangement was made by the college. To fulfil the participant's requirements was the priority. A total of 600 students from different streams participated in the competition. Around 306 projects were displayed in it. The stream wise participation was as follows-

#### Notable projects from three streams-

#### **Pure Science:**

- 1. Steroid-A modern day problem
- 2. Low-cost portable water purifier for rural households.
- 3. Effect of Sound Waves- Rhythmic Microbes
- 4. Speaking System for Disabled Pupils Using Gesture
- 5. Vertical Axis Wind Turbine for Highway Application