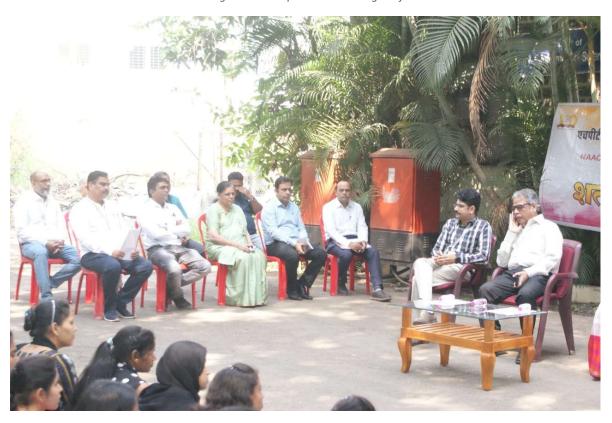

The meticulously planned program by coordinator Prof. S.G. Auti and his entire team, under the guidance of the Principal Prof. Dr.M.D. Deshpande, Dr. L.P. Sharma, Vice-Principal, Dr. P. U. Ratnaparkhi, Vice-Principal, was inaugurated at 10.30 a.m. by the esteemed dignitaries the Chief Guest Prof. Dr. Sanjay Dhole, Director, IQAC SPPU and Dr. V. N. Suryawanshi, Principal BYK College. Three separate sections were dedicated to each academic stream to display the projects. The participation and the quality of the projects presented were commendable.

In the beginning, Prof. B.U. Patil extended a warm welcome to the guests, all the dignitaries, judges, various committee members, and the competition participants. Dr. Sanjay Auti (ARC), the competition convener provided insight into the AAVISHKAR Competition. He highlighted the purpose of the student-oriented activities. He also said that this competition has been organised at zonal level by the College for 6 times and 5 aavishkar workshops. He also thanked Prof. Dr. Sanjay Dholi for gracing the programme with his presence.

Principal Prof Dr. Marinalini Deshpande felicitated the Guest of Honour Prin. Dr V.N. Suryawanshi and the Chief Guest Dr Sanjay Dhole Director, IQAC SPPU. All the competition judges Dr Y.M. Salunke, Dr Bharat Thorat, Dr Sharad Kamble, Dr P.P. Wani, Dr Renu Thakur, Dr Lokesh Sharma, Dr A.B. Chaurasia, Dr Atul Ohal, Dr Chetan Jawale were felicitated by the respected dignitaries.