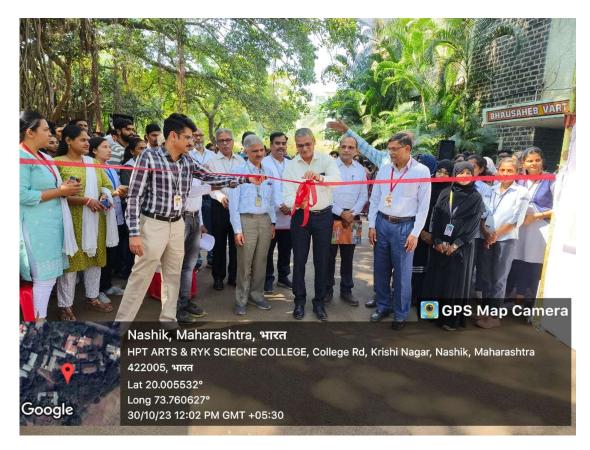

The meticulously planned program by coordinator Prof. S.G. Auti and his entire team, under the guidance of the Principal Prof. Dr.M.D. Deshpande, Dr. L.P. Sharma, Vice-Principal, Dr. P. U. Ratnaparkhi, Vice-Principal, was inaugurated at 10.30 a.m. by the esteemed dignitaries the Chief Guest Prof. Dr. Sanjay Dhole, Director, IQAC SPPU and Dr. V. N. Suryawanshi, Principal BYK College. Three separate sections were dedicated to each academic stream to display the projects. The participation and the quality of the projects presented were commendable.

Figure 1 Chief Guest Dr. Sanjay Dhole addressing the students in the inaugural function.

Figure 2 Opening of the Program by the Dignitaries

Figure3 Commendable Response of Participants

Figure 4 Participants in the inaugural function