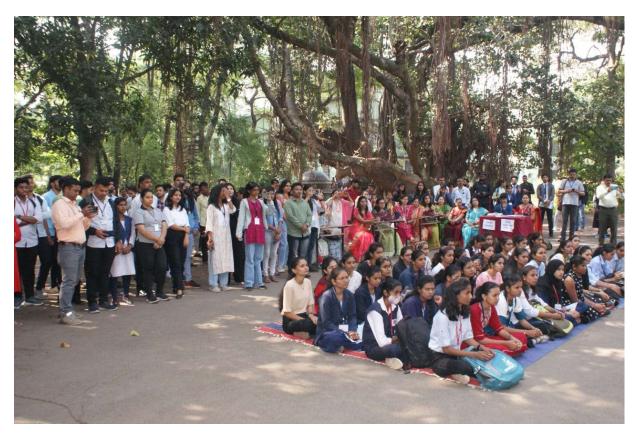

# 'ZONAL LEVEL AAVISHKAR -RESEARCH PROJECT/MODEL PRESENTATION COMPETITION -2023-24 REPORT

Date: 30th November 2023

IQAC, Savitribai Phule Pune University & HPT Arts and RYK Science College, Nashik collaboratively organised the 'Zonal Level Research Competition AAVISHKAR-2023' on 30<sup>th</sup> October 2023 in front of the College library, in a pendal surrounded by old precious banyan trees. The competition aimed to showcase research projects/models by students from different streams including **Humanities and Language**, **Pure Science and Commerce**, **Management and Law**.

For this competition, a systematic arrangement was made by the college. To fulfil the participant's requirements was the priority. A total of 600 students from different streams participated in the competition. Around 306 projects were displayed in it. The stream wise participation was as follows-

Figure 1 Chief Guest Dr. Sanjay Dhole addressing the students in the inaugural function.

Figure 2 Opening of the Program by the Dignitaries

Figure3 Commendable Response of Participants

Figure 4 Participants in the inaugural function