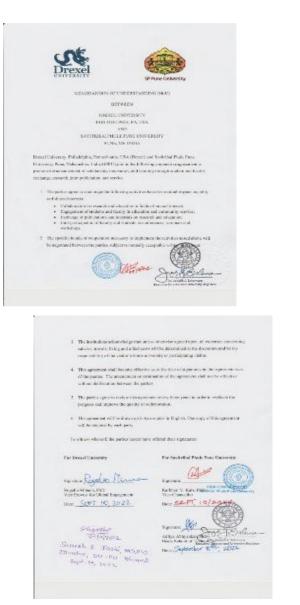

#### NEP

- SP Pune University and Drexel University have long association and on 10<sup>th</sup> September 2022, an MoU got signed physically
- SP Pune University and Drexel jointly have launched Masters programs in Biomedical Engineering at SPPU.
- This is also well addressed under RUSA2.0 SPPU project. The said Masters programs will have both modes of joint and dual degrees under umbrella of twinning degrees