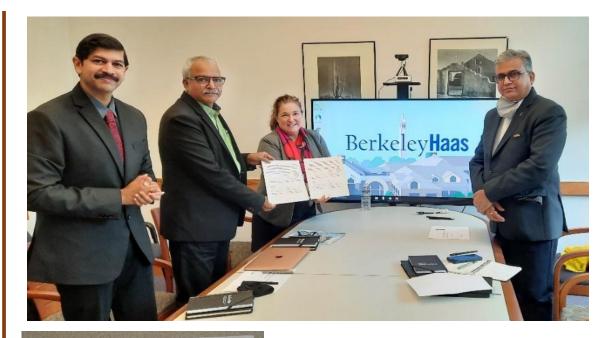

- University of California, Berkeley (UCB) and SP Pune University (SPPU) have signed SSI partnership agreement for structured grooming of budding entrepreneurs
- This initiative is also supported under RUSA2.0 grant at SPPU.
- This program is launched as stand alone and also as credit course through **NEP**