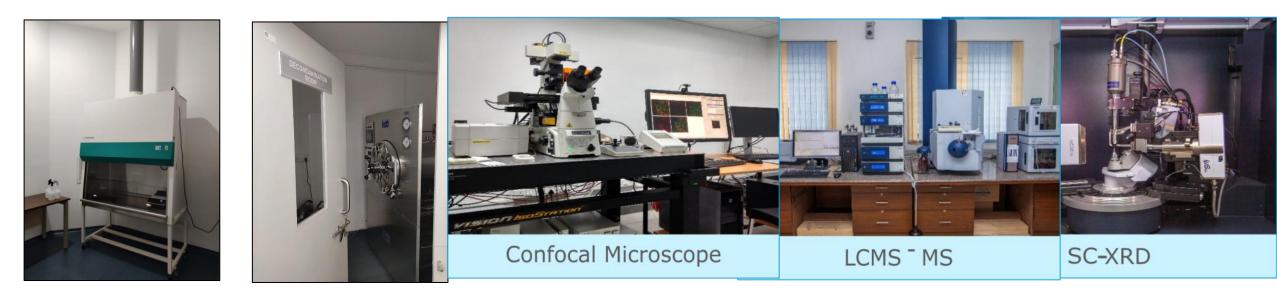

# Development of facilities for skill based courses, internship and employablity enhancement at SPPU

Center for Molecular Diagnostics

Central Instrumentation Facility

Certificate Courses in Nucleic Acid based Molecular Diagnostics Certificate course in Protein based Molecular Diagnostics Certificate Course in Enzyme diagnostics

Certificate course in Chromatography Certificate course in Microscopy & Imaging techniques