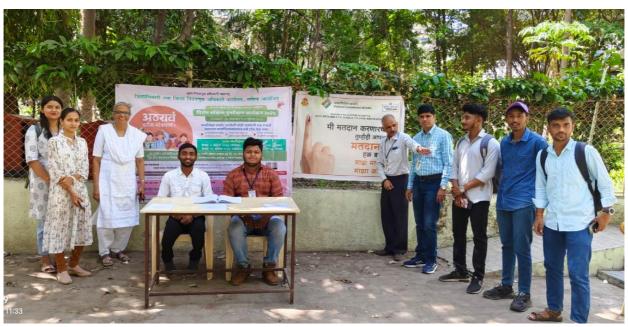

#### **Event Photos**

(Nodal Officer Dr. Kailas Sanap, Principal Dr. M.D. Deshpande, Dr. Vidya Patil, and the dedicated teaching staff present for the Voter Registration Drive.)

(Voter Registration Drive: Nodal Officer Dr. Kailas Sanap, Principal Dr. M. D. Deshpande, Vice Principal A. B. Chaurasia, esteemed teaching staff, and enthusiastic students.)