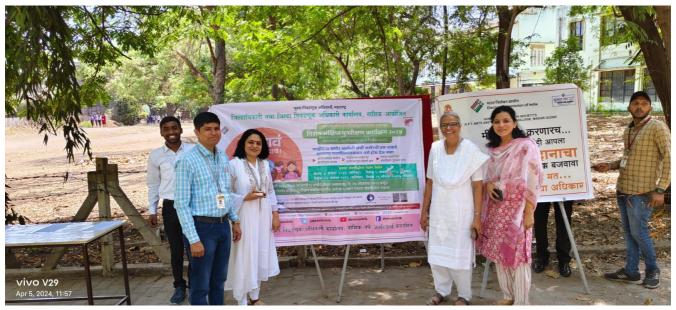

#### **Event Photos**

(Nodal Officer Dr. Kailas Sanap, Principal Dr. M.D. Deshpande, Dr. Vidya Patil, and the dedicated teaching staff present for the Voter Registration Drive.)

(Voter Registration Drive: Nodal Officer Dr. Kailas Sanap, Principal Dr. M. D. Deshpande, Vice Principal A. B. Chaurasia, esteemed teaching staff, and enthusiastic students.)