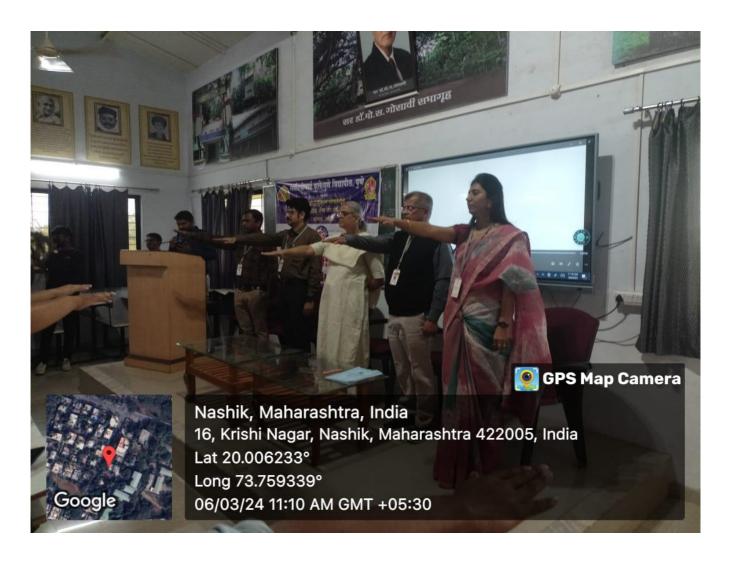

## **Events Photos**

(Principal Dr. M.D. Deshpande, Vice Principal Dr. P.S. Deshpande, IQAC Coordinator Dr. Pranav Ratnaparkhi, NSS Coordinator Dr. J.P. Patil, and Dr. Rakesh Valvi and Dr. Bharat Kolhe took an oath, pledging to exercise their right to vote and participate in the democratic process.)